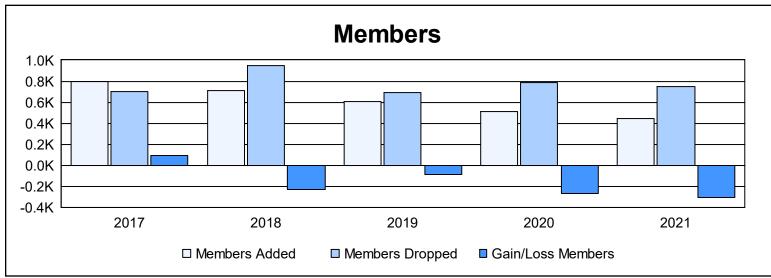

| Year      | New<br>Clubs | Dropped<br>Clubs | Gain/<br>Loss<br>Clubs | New<br>Members | Charter<br>Members | Reinstate<br>Members | Transfer<br>Members | Total<br>Member<br>Added | Total<br>Members<br>Dropped | Gain/<br>Loss<br>Members |
|-----------|--------------|------------------|------------------------|----------------|--------------------|----------------------|---------------------|--------------------------|-----------------------------|--------------------------|
| 2016-2017 | 3            | 1                | 2                      | 622            | 115                | 29                   | 30                  | 796                      | 702                         | 94                       |
| 2017-2018 | 1            | 8                | -7                     | 598            | 51                 | 15                   | 47                  | 711                      | 946                         | -235                     |
| 2018-2019 | 1            | 3                | -2                     | 514            | 27                 | 30                   | 37                  | 608                      | 695                         | -87                      |
| 2019-2020 | 3            | 6                | -3                     | 359            | 87                 | 20                   | 49                  | 515                      | 783                         | -268                     |
| 2020-2021 | 2            | 4                | -2                     | 288            | 92                 | 33                   | 27                  | 440                      | 746                         | -306                     |
| Average   | 2            | 4                | -2                     | 476            | 74                 | 25                   | 38                  | 614                      | 774                         | -160                     |