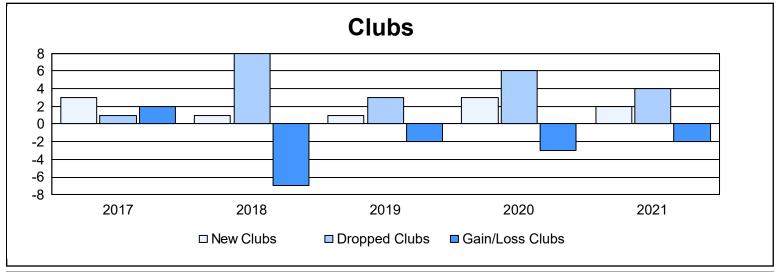

| Year      | New<br>Clubs | Dropped<br>Clubs | Gain/<br>Loss<br>Clubs | New<br>Members | Charter<br>Members | Reinstate<br>Members | Transfer<br>Members | Total<br>Member<br>Added | Total<br>Members<br>Dropped | Gain/<br>Loss<br>Members |
|-----------|--------------|------------------|------------------------|----------------|--------------------|----------------------|---------------------|--------------------------|-----------------------------|--------------------------|
| 2016-2017 | 3            | 1                | 2                      | 622            | 115                | 29                   | 30                  | 796                      | 702                         | 94                       |
| 2017-2018 | 1            | 8                | -7                     | 598            | 51                 | 15                   | 47                  | 711                      | 946                         | -235                     |
| 2018-2019 | 1            | 3                | -2                     | 514            | 27                 | 30                   | 37                  | 608                      | 695                         | -87                      |
| 2019-2020 | 3            | 6                | -3                     | 359            | 87                 | 20                   | 49                  | 515                      | 783                         | -268                     |
| 2020-2021 | 2            | 4                | -2                     | 288            | 92                 | 33                   | 27                  | 440                      | 746                         | -306                     |
| Average   | 2            | 4                | -2                     | 476            | 74                 | 25                   | 38                  | 614                      | 774                         | -160                     |